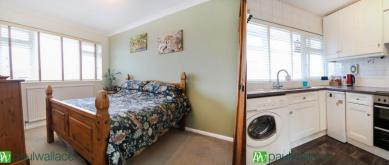

#### Kitchen

Single stainless steel sink unit with mixer taps, further range of base and eye level units, integrated oven, with electric hob and extractor, space for dishwasher and washing machine, built in fridge freezer, ample work surfaces, tiled surrounds, front aspect window

## Lounge/Diner

Too radiators, window, sliding doors to rear garden

### **Bedroom One**

Window to front, radiator