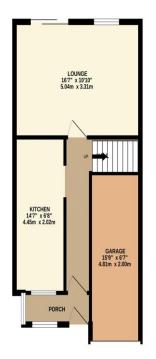

### **Entrance Porch**

Front door from the outside, radiator

#### Kitchen

Single stainless steel sink unit with mixer taps, further range of base and eye level units, integrated oven, with electric hob and extractor, space for dishwasher and washing machine, built in fridge freezer, ample work surfaces, tiled surrounds, front aspect window

## Lounge/Diner

Too radiators, window, sliding doors to rear garden

#### Garage

Integral, single length, light and power, up and over door

TOTAL FLOOR AREA: 998 9.8, 1 (6.34 sg.m.) approx.

White every strength between table hereast the locating of the floors, contained floor, measurement of drox, windows, novers and any other terms are approximate and no repossibility in sites for such year mission or rein scienters. This plain is it is straintly purposes only of studies for each only or prospective purchaser. The services, systems and applicances shown have not been stored and no guarant and the straintly of efficiency; can be depended by or efficiency; can be depended by or efficiency; can be depended by the efficiency can be depended by the ef