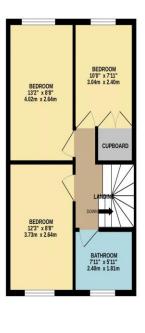

# First Floor Landing

Loft hatch access

### **Bedroom One**

Window to front, radiator

#### **Bedroom Two**

Radiator, rear aspect window overlooking garden

### **Bedroom Three**

Radiator, fitted wardrobes with airing cupboard with lag tank, rear aspect window

# **Bathroom**

Comprising panel bath with mixer taps, shower above the bath with shower rail and curtain, fully tiled walls, pedestal wash hand basin, low level w/c, laminate floor, radiator, window