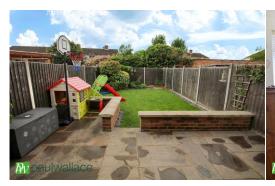

## Rear Garden

40` approx, attractive raised patio area, area of lawn, mature shrubs, flower boarders, outside lighting, fully fenced, side access