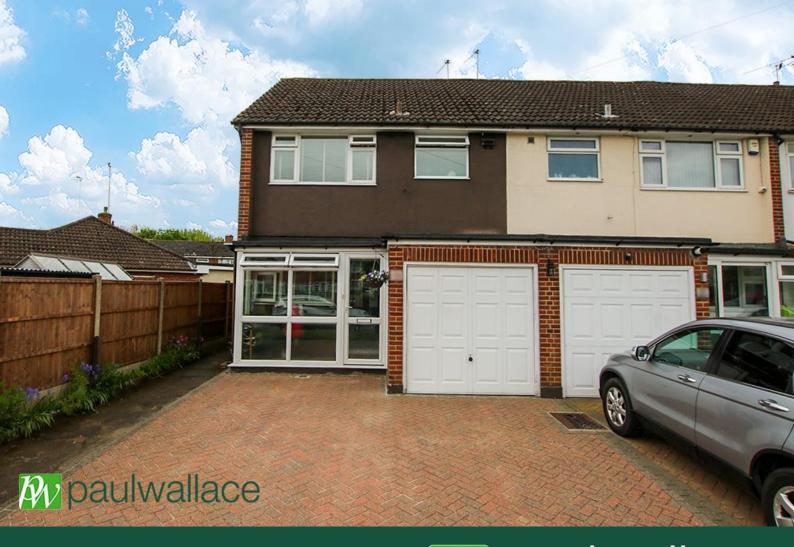

Longfield Lane, West Cheshunt | EN7 6AN

\*\*WEST CHESHUNT END OF TERRACE\*\*A well presented THREE BEDROOM FAMILY HOME with INTEGRAL GARAGE and DRIVEWAY PARKING close to schools and shops. Other features include SPACIOUS LOUNGE/DINER, kitchen, bathroom, GAS RADIATOR HEATING and SOUTH FACING GARDEN.

#### **Front Garden**

Paved, with driveway parking for multiple cars

#### Garage

Integral, single length, light and power, up and over door

TOTAL FLOOR AREA: 998 9.8, 1 (6.34 sg.m.) approx.

White every strength between table hereast the locating of the floors, contained floor, measurement of drox, windows, novers and any other terms are approximate and no repossibility in sites for such year mission or rein scienters. This plain is it is straintly purposes only of studies for each only or prospective purchaser. The services, systems and applicances shown have not been stored and no guarant and the straintly of efficiency; can be depended by or efficiency; can be depended by or efficiency; can be depended by the efficiency can be depended by the ef