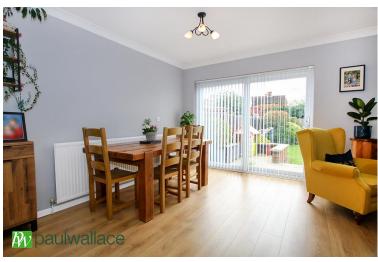

Longfield Lane, West Cheshunt | EN7 6AN





\*\*WEST CHESHUNT END OF TERRACE\*\*A well presented THREE BEDROOM FAMILY HOME with INTEGRAL GARAGE and DRIVEWAY PARKING close to schools and shops. Other features include SPACIOUS LOUNGE/DINER, kitchen, bathroom, GAS RADIATOR HEATING and SOUTH FACING GARDEN.











1ST FLOOR 421 sq.ft. (39.1 sq.m.) approx.

### **Entrance Porch**

Front door from the outside, radiator

#### Kitchen

Single stainless steel sink unit with mixer taps, further range of base and eye level units, integrated oven, with electric hob and extractor, space for dishwasher and washing machine, built in fridge freezer, ample work surfaces, tiled surrounds, front aspect window

## Lounge/Diner

Too radiators, window, sliding doors to rear garden

# First Floor Landing

Loft hatch access

### **Bedroom One**

Window to front, radiator

#### **Bedroom Two**

Radiator, rear aspect window overlooking garden

### **Bedroom Three**

Radiator, fitted wardrobes with airing cupboard with lag tank, rear aspect window

# **Bathroom**

Comprising panel bath with mixer taps, shower abov